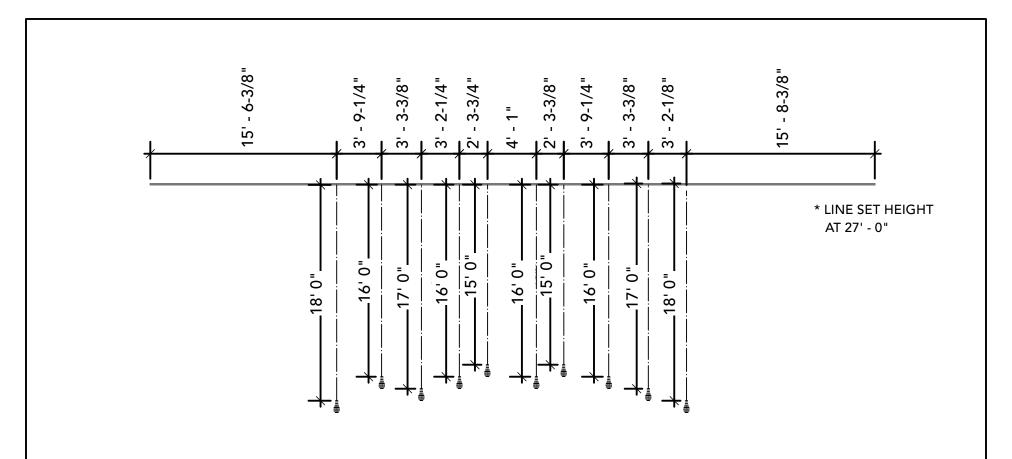

Chandeliers - Line Set 15
Scale: 1/8" = 1'-0"

This drawing represents visual concepts and construction suggestions only. It does not replace the knowledge and advice of a licensed structural engineer. The designer is unqualified to determine the structural appropriateness of this design and will not assume responsibility.

2 Edison Bulbs Row #1 - Line Set 27
Scale: 1/8" = 1'-0"

This drawing represents visual concepts and construction suggestions only. It does not replace the knowledge and advice of a licensed structural engineer. The designer is unqualified to determine the structural appropriateness of this design and will not assume responsibility.

Bdison Bulbs Row #2 - Line Set 37
Scale: 1/8" = 1'-0"

This drawing represents visual concepts and construction suggestions only. It does not replace the knowledge and advice of a licensed structural engineer. The designer is unqualified to determine the structural appropriateness of this design and will not assume responsibility.

Edison Bulbs Row #3 - Line Set 46

Scale: 1/8" = 1'-0"

This drawing represents visual concepts and construction suggestions only. It does not replace the knowledge and advice of a licensed structural engineer. The designer is unqualified to determine the structural appropria