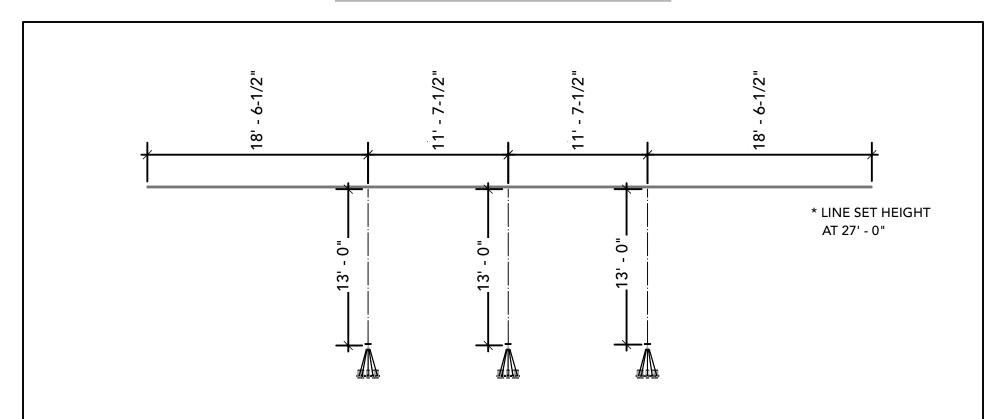

Chandeliers - Line Set 15
Scale: 1/8" = 1'-0"

This drawing represents visual concepts and construction suggestions only. It does not replace the knowledge and advice of a licensed structural engineer. The designer is unqualified to determine the structural appropriateness of this design and will not assume responsibility.