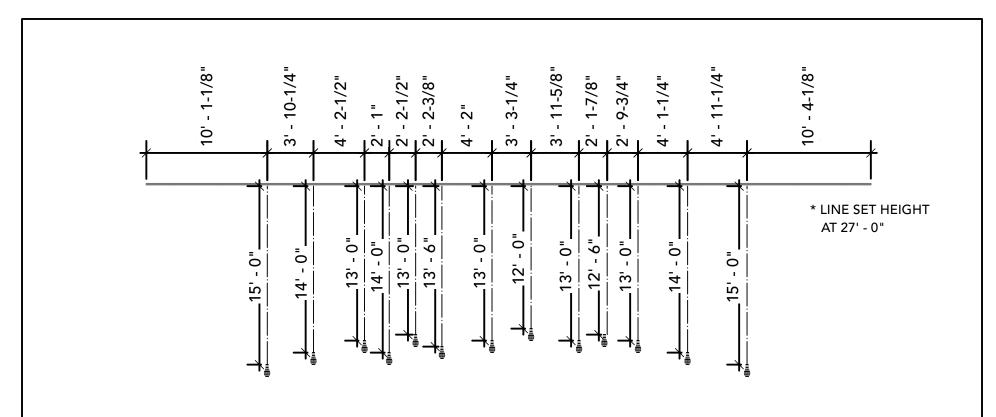

2 Edison Bulbs Row #1 - Line Set 27
Scale: 1/8" = 1'-0"

This drawing represents visual concepts and construction suggestions only. It does not replace the knowledge and advice of a licensed structural engineer. The designer is unqualified to determine the structural appropriateness of this design and will not assume responsibility.