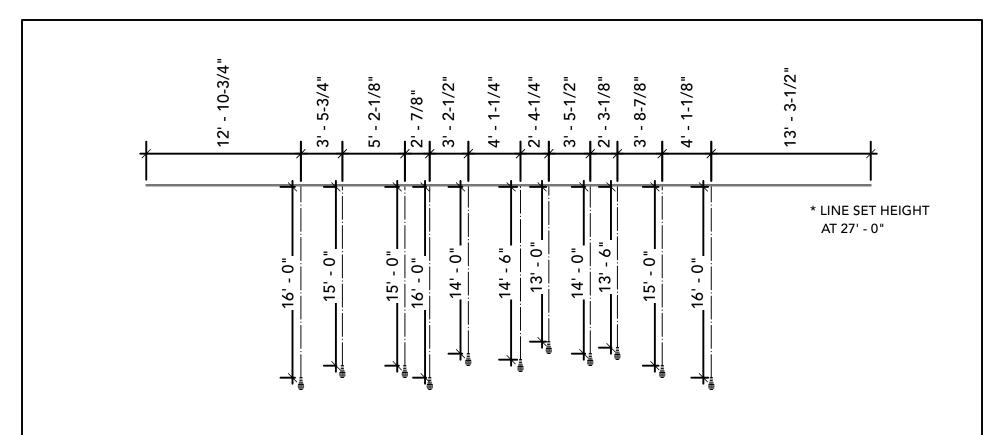

Bdison Bulbs Row #2 - Line Set 37
Scale: 1/8" = 1'-0"

This drawing represents visual concepts and construction suggestions only. It does not replace the knowledge and advice of a licensed structural engineer. The designer is unqualified to determine the structural appropriateness of this design and will not assume responsibility.